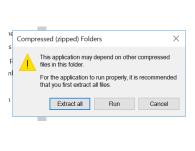

2. Click on the folder and click on the file application named **meclient**. You will then get the below box pop up, click on **extract all** and then click **extract** on the next screen.

3. When you get a folder open, click on **meclient** application which should have a blue x symbol.