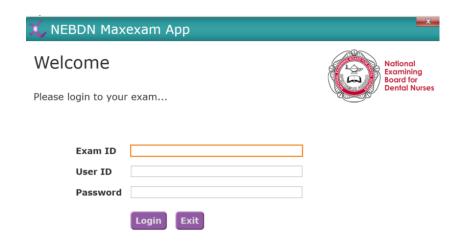

The exam app will look like the below image when installed. This is where you can login to your exam.