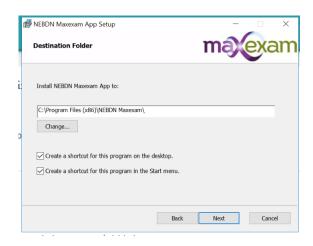

## Windows installer (MSI) Recommended Instructions for download

- 1. Click on this option and a download should pop up for you to click on and select run.
- 2. You should then run through the installation steps. When you get to the screen below, keep create a shortcut for this program on the desktop box ticked, so it will save the icon to your desktop home screen for easy access.