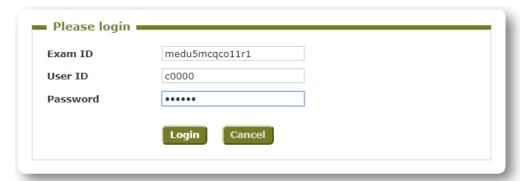

## **App Download Instructions**

- 1. Go to the main Maxexam page: <a href="https://nebdn.maxexam.co.uk/">https://nebdn.maxexam.co.uk/</a>
- 2. Select exam login as shown below.

3. Type in the **Exam ID, User ID** and **Password** then click Login. You will then be given options to download the Maxexam app.