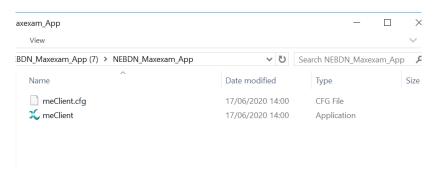

2. Click on the folder and click on the file application named **meclient**. You will then get the below box pop up, click on **extract all** and then click **extract** on the next screen.

3. When you get a folder open, click on **meclient** application which should have a blue x symbol.