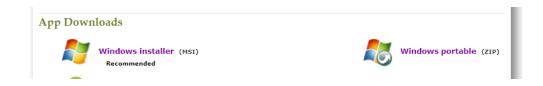

The Windows installer (MSI) Recommended should be downloaded.

The **Windows portable (ZIP)** must be downloaded if you are struggling to download the above version. This may be as you do not have administration rights on the device i.e. you need a password to be able to make changes/download software onto your computer e.g. a work computer.