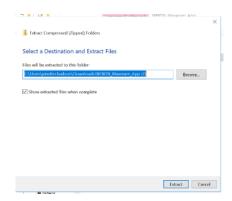

2. Click on the folder and click on the file application named **meclient**. You will then get the below box pop up, click on **extract all** and then click **extract** on the next screen.

3. When you get a folder open, click on **meclient** application which should have a blue x symbol.