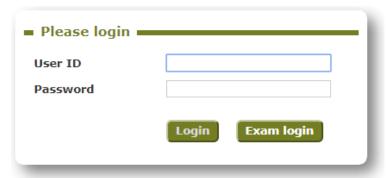

## **App Download Instructions**

- 1. Go to the main Maxexam page: <a href="https://nebdn.maxexam.co.uk/">https://nebdn.maxexam.co.uk/</a>
- 2. Select exam login as shown below.

3. Type in the **Exam ID, User ID** and **Password** then click Login. You will then be given options to download the Maxexam app.